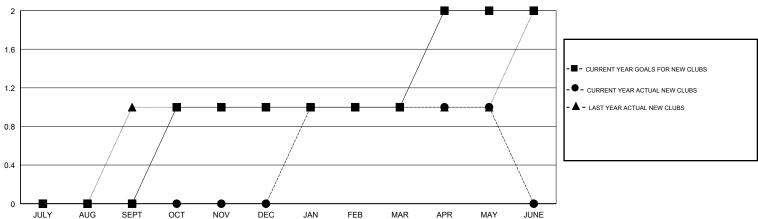

## District 2 A3

Results as of: 05/31/2018

| Clubs                 |               |           |               | Members               |                           |                         |                                              |
|-----------------------|---------------|-----------|---------------|-----------------------|---------------------------|-------------------------|----------------------------------------------|
| RESULTS FOR 2017-2018 |               |           |               | RESULTS FOR 2017-2018 |                           |                         |                                              |
| QUARTER               | NEW CLUB GOAL | NEW CLUBS | DROPPED CLUBS | QUARTER               | MEMBER GROWTH NET<br>GOAL | MEMBER GROWTH<br>ACTUAL | DROPPED MEMBERS ACTUAL (including transfers) |
| JULY/AUG/SEPT         | 0             | 0         | 0             | JULY/AUG/SEPT         | 0                         | 32                      | 53                                           |
| OCT/NOV/DEC           | 1             | 0         | 0             | OCT/NOV/DEC           | 35                        | 32                      | 34                                           |
| JAN/FEB/MAR           | 0             | 1         | 0             | JAN/FEB/MAR           | -5                        | 63                      | 32                                           |
| APR/MAY/JUNE          | 1             | 0         | 0             | APR/MAY/JUNE          | 30                        | 16                      | 26                                           |