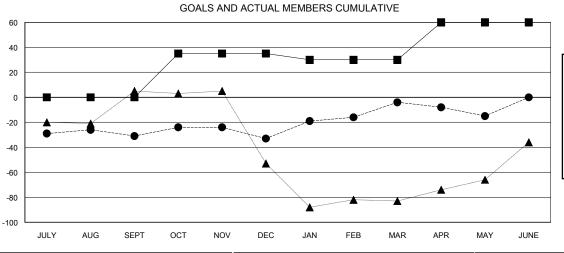

## District 2 A3

Results as of: 05/31/2018

| Clubs                 |               |           |               | Members               |                           |                         |                                              |
|-----------------------|---------------|-----------|---------------|-----------------------|---------------------------|-------------------------|----------------------------------------------|
| RESULTS FOR 2017-2018 |               |           |               | RESULTS FOR 2017-2018 |                           |                         |                                              |
| QUARTER               | NEW CLUB GOAL | NEW CLUBS | DROPPED CLUBS | QUARTER               | MEMBER GROWTH NET<br>GOAL | MEMBER GROWTH<br>ACTUAL | DROPPED MEMBERS ACTUAL (including transfers) |
| JULY/AUG/SEPT         | 0             | 0         | 0             | JULY/AUG/SEPT         | 0                         | 32                      | 53                                           |
| OCT/NOV/DEC           | 1             | 0         | 0             | OCT/NOV/DEC           | 35                        | 32                      | 34                                           |
| JAN/FEB/MAR           | 0             | 1         | 0             | JAN/FEB/MAR           | -5                        | 63                      | 32                                           |
| APR/MAY/JUNE          | 1             | 0         | 0             | APR/MAY/JUNE          | 30                        | 16                      | 26                                           |

## GOALS AND ACTUAL NEW CLUBS CUMULATIVE

| -■- MEMBER GROWTH NET GOAL        |
|-----------------------------------|
| - ● - MEMBER GROWTH ACTUAL        |
| - ▲ - LAST YEAR MEMBERSHIP ACTUAL |
|                                   |
|                                   |
|                                   |
|                                   |